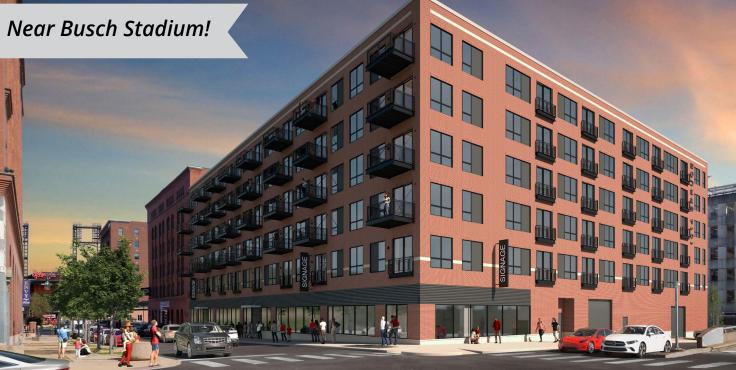

## MIXED-USE FOR LEASE

1014 Spruce Street | St. Louis, Missouri 63102 2,822 SF | Lease Rate: \$25.00/SF

## **PROPERTY DETAILS**

Mixed-use development - Five stories of residential above grade level retail

Part of the vibrant Busch Stadium retail/entertainment node

Located at an exit off I-64

High-end apartments